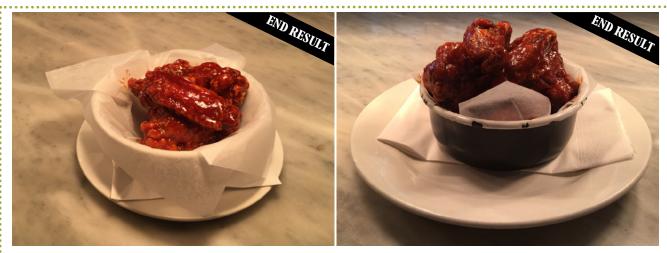

#### WHAT ELSE IS NEW?

- 2. SEOUL STREET WINGS £5/ £8 London / £4.75 / £7.75 Out of London
- 3. GANGNAM FRIES £4.50 London / £4.25 Out of London
- 4. RANCH, AVOCADO & BEETROOT SALAD £5/£9 London // £4.75/£9 Out of London
- **5. KALE CAESAR SALAD** £4/£7 London // £3.75/£7 Out of London
- 6. ESPRESSO AND BROWNIE SHAKE £5.5
- 7. OREO® CHEESECAKE £5 London / £4.95 Out of London