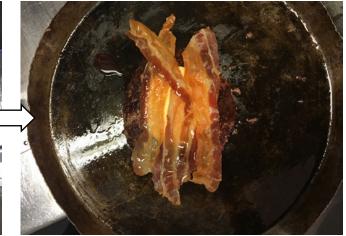

#### WHAT'S THE NEW HAMBURGER SPECIAL?

**1. THE KIMCHEESE** £11 (including 25p One Feeds Two donation) Korean BBQ glazed 6oz hamburger, bacon, Freddar cheese, crispy onions, kimchi cucumbers, Gochuchang sauce, Ssamjang mayo.