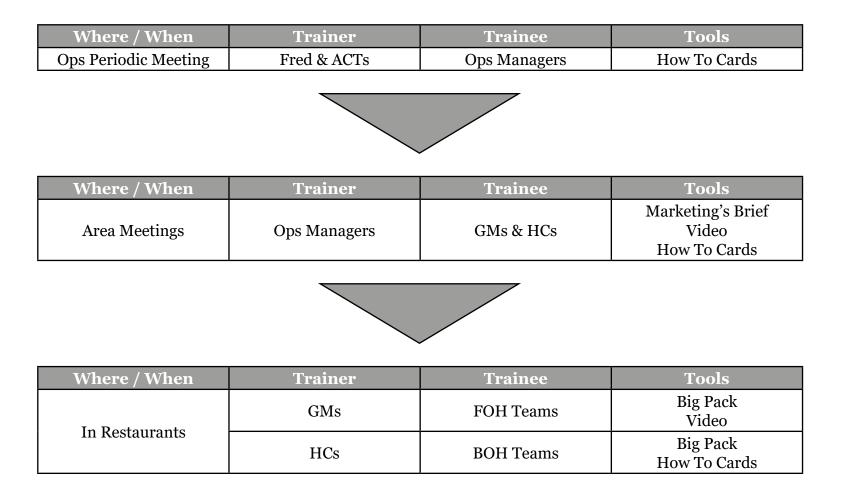

Below is the clear process to show how new menu items get trained from the Ops manager down to the restaurant teams. You can see who is the trainer and the trainee at every level.

front page

THE TRAINING CASCADE