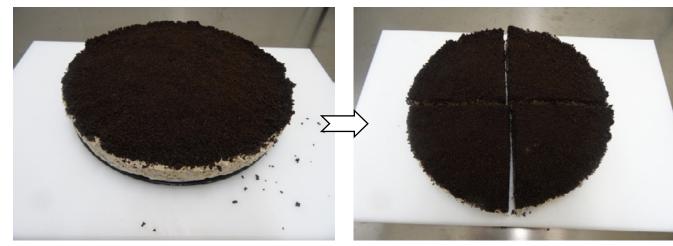

#### WHAT ELSE IS NEW?

- 2. SEOUL STREET WINGS £5/ £8 London / £4.75 / £7.75 Out of London
- 3. GANGNAM FRIES £4.50 London / £4.25 Out of London
- 4. RANCH, AVOCADO & BEETROOT SALAD £5/£9 London // £4.75/£9 Out of London
- **5. KALE CAESAR SALAD** £4/£7 London // £3.75/£7 Out of London
- 6. ESPRESSO AND BROWNIE SHAKE £5.5
- 7. OREO® CHEESECAKE £5 London / £4.95 Out of London