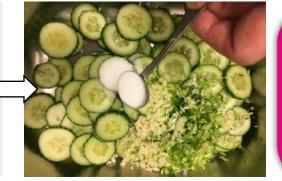

#### WHAT'S THE NEW HAMBURGER SPECIAL?

**1. THE KIMCHEESE** £11 (including 25p One Feeds Two donation) Korean BBQ glazed 6oz hamburger, bacon, Freddar cheese, crispy onions, kimchi cucumbers, Gochuchang sauce, Ssamjang mayo.