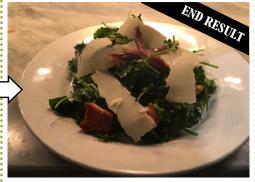

#### WHAT ELSE IS NEW?

- 2. SEOUL STREET WINGS £5/ £8 London / £4.75 / £7.75 Out of London
- 3. GANGNAM FRIES £4.50 London / £4.25 Out of London
- 4. RANCH, AVOCADO & BEETROOT SALAD £5/£9 London // £4.75/£9 Out of London
- **5. KALE CAESAR SALAD** £4/£7 London // £3.75/£7 Out of London
- 6. ESPRESSO AND BROWNIE SHAKE £5.5
- 7. OREO® CHEESECAKE £5 London / £4.95 Out of London