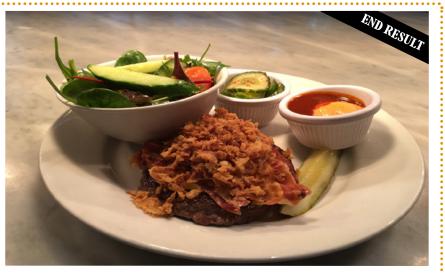

#### WHAT'S THE NEW HAMBURGER SPECIAL?

**1. THE KIMCHEESE** £11 (including 25p One Feeds Two donation) Korean BBQ glazed 6oz hamburger, bacon, Freddar cheese, crispy onions, kimchi cucumbers, Gochuchang sauce, Ssamjang mayo.