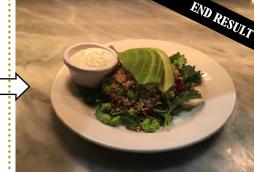

#### WHAT ELSE IS NEW?

- 2. SEOUL STREET WINGS £5/ £8 London / £4.75 / £7.75 Out of London
- 3. GANGNAM FRIES £4.50 London / £4.25 Out of London
- 4. RANCH, AVOCADO & BEETROOT SALAD £5/£9 London // £4.75/£9 Out of London
- **5. KALE CAESAR SALAD** £4/£7 London // £3.75/£7 Out of London
- 6. ESPRESSO AND BROWNIE SHAKE £5.5
- 7. OREO® CHEESECAKE £5 London / £4.95 Out of London