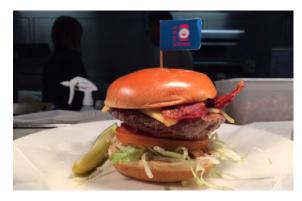

#### WHAT'S THE NEW HAMBURGER SPECIAL?

**1. THE KIMCHEESE** £11 (including 25p One Feeds Two donation) Korean BBQ glazed 6oz hamburger, bacon, Freddar cheese, crispy onions, kimchi cucumbers, Gochuchang sauce, Ssamjang mayo.