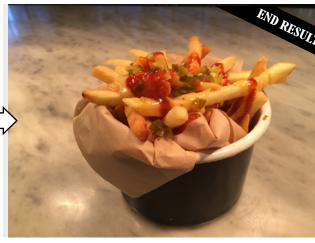

#### WHAT ELSE IS NEW?

- 2. SEOUL STREET WINGS £5/ £8 London / £4.75 / £7.75 Out of London
- 3. GANGNAM FRIES £4.50 London / £4.25 Out of London
- 4. RANCH, AVOCADO & BEETROOT SALAD £5/£9 London // £4.75/£9 Out of London
- **5. KALE CAESAR SALAD** £4/£7 London // £3.75/£7 Out of London
- 6. ESPRESSO AND BROWNIE SHAKE £5.5
- 7. OREO® CHEESECAKE £5 London / £4.95 Out of London