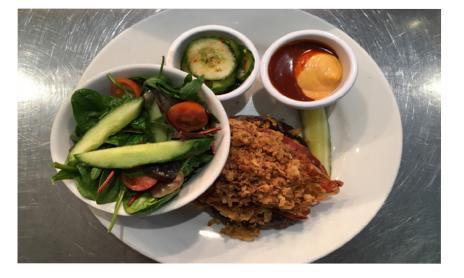

#### WHAT'S THE NEW HAMBURGER SPECIAL?

**1. THE KIMCHEESE** £11 (including 25p One Feeds Two donation) Korean BBQ glazed 6oz hamburger, bacon, Freddar cheese, crispy onions, kimchi cucumbers, Gochuchang sauce, Ssamjang mayo.

#### WHAT'S THE STORY?

Following the monster success of Bunzilla last March, Fred was keen to once again look beyond the US for inspiration and was instantly drawn to the flavours of Korean BBQ.

While booking his First Class tickets to Seoul, he read an article that spoke of the foodie delights to be had in New Malden (Affectionately known as New Maldong with dong being Korean for district)'. New Malden is a suburb in Kingston which has the highest population of Korean people outside of Korea!