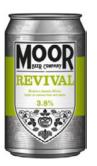

#### 2. WHAT'S IT REPLACING?

Nothing! This is a new, additional pilsner to our already-awesome lager line up.

**MOOR - REVIVAL** 

STYLE: Highly sessionable Pale Ale ABV: 3.8% FORMAT: 330ml Can DESCRIPTION: Unfiltered, bright, citrusy. BREWERY LOCATION: Bristol, West Country PRICE: £4.50

#### 1. WHO ARE MOOR?

Moor were founded in 1996 on a former dairy farm in Somerset, brewing real ales. By 2007, their reputation had waned and the brewery was relaunched by Justin Hawke with a new look and awesome new beers to match. The small team today work tirelessly to create award-winning beers, recognised as some of the highest-rated beers in the world.

#### 2. WHAT'S IT REPLACING?

The also-sessionable and much-loved BrewDog Dead Pony Club. But we think this will sell just as well and we have some other awesome BrewDog beers joining our menu...

**VOCATON – PRIDE & JOY** 