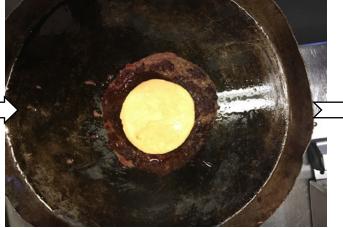

#### WHAT'S THE NEW HAMBURGER SPECIAL?

**1. THE KIMCHEESE** £11 (including 25p One Feeds Two donation) Korean BBQ glazed 6oz hamburger, bacon, Freddar cheese, crispy onions, kimchi cucumbers, Gochuchang sauce, Ssamjang mayo.