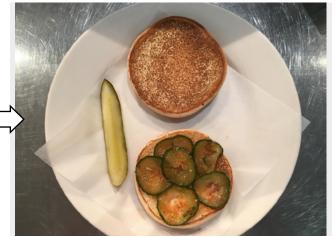

#### WHAT'S THE NEW HAMBURGER SPECIAL?

**1. THE KIMCHEESE** £11 (including 25p One Feeds Two donation) Korean BBQ glazed 6oz hamburger, bacon, Freddar cheese, crispy onions, kimchi cucumbers, Gochuchang sauce, Ssamjang mayo.