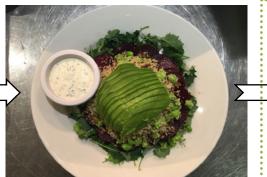

#### WHAT ELSE IS NEW?

- 2. SEOUL STREET WINGS £5/ £8 London / £4.75 / £7.75 Out of London
- 3. GANGNAM FRIES £4.50 London / £4.25 Out of London
- 4. RANCH, AVOCADO & BEETROOT SALAD £5/£9 London // £4.75/£9 Out of London
- **5. KALE CAESAR SALAD** £4/£7 London // £3.75/£7 Out of London
- 6. ESPRESSO AND BROWNIE SHAKE £5.5
- 7. OREO® CHEESECAKE £5 London / £4.95 Out of London