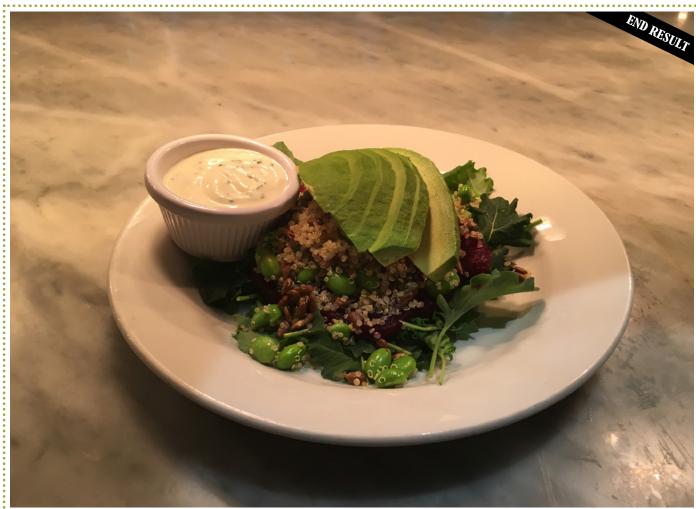

#### WHAT ELSE IS NEW?

- 2. SEOUL STREET WINGS £5/ £8 London / £4.75 / £7.75 Out of London
- 3. GANGNAM FRIES £4.50 London / £4.25 Out of London
- 4. RANCH, AVOCADO & BEETROOT SALAD £5/£9 London // £4.75/£9 Out of London
- **5. KALE CAESAR SALAD** £4/£7 London // £3.75/£7 Out of London
- 6. ESPRESSO AND BROWNIE SHAKE £5.5
- 7. OREO® CHEESECAKE £5 London / £4.95 Out of London