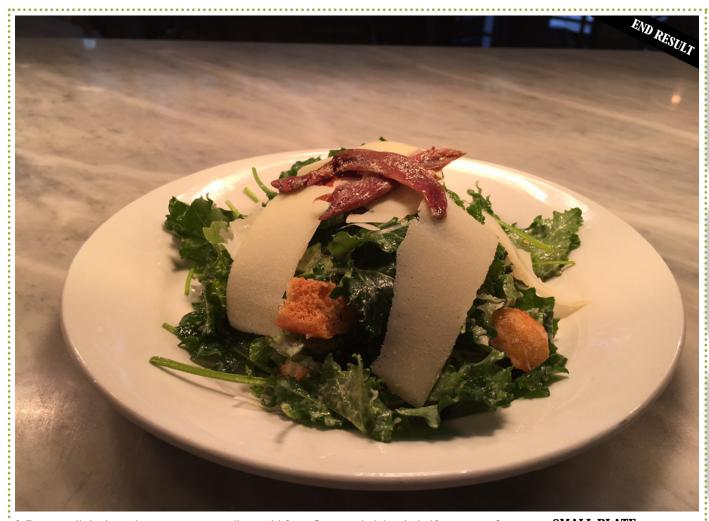

#### WHAT ELSE IS NEW?

- 2. SEOUL STREET WINGS £5/ £8 London / £4.75 / £7.75 Out of London
- 3. GANGNAM FRIES £4.50 London / £4.25 Out of London
- 4. RANCH, AVOCADO & BEETROOT SALAD £5/£9 London // £4.75/£9 Out of London
- **5. KALE CAESAR SALAD** £4/£7 London // £3.75/£7 Out of London
- 6. ESPRESSO AND BROWNIE SHAKE £5.5
- 7. OREO® CHEESECAKE £5 London / £4.95 Out of London