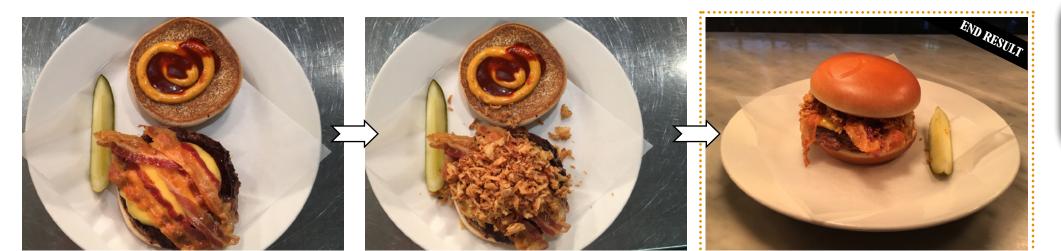

#### WHAT'S THE NEW HAMBURGER SPECIAL?

**1. THE KIMCHEESE** £11 (including 25p One Feeds Two donation) Korean BBQ glazed 6oz hamburger, bacon, Freddar cheese, crispy onions, kimchi cucumbers, Gochuchang sauce, Ssamjang mayo.