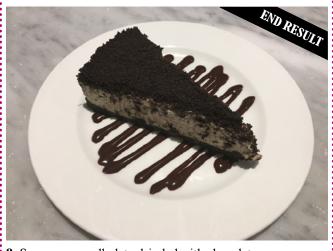

#### WHAT ELSE IS NEW?

- 2. SEOUL STREET WINGS £5/ £8 London / £4.75 / £7.75 Out of London
- 3. GANGNAM FRIES £4.50 London / £4.25 Out of London
- 4. RANCH, AVOCADO & BEETROOT SALAD £5/£9 London // £4.75/£9 Out of London
- **5. KALE CAESAR SALAD** £4/£7 London // £3.75/£7 Out of London
- 6. ESPRESSO AND BROWNIE SHAKE £5.5
- 7. OREO® CHEESECAKE £5 London / £4.95 Out of London