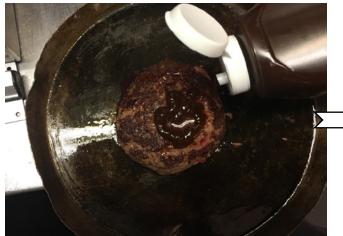

#### WHAT'S THE NEW HAMBURGER SPECIAL?

**1. THE KIMCHEESE** £11 (including 25p One Feeds Two donation) Korean BBQ glazed 6oz hamburger, bacon, Freddar cheese, crispy onions, kimchi cucumbers, Gochuchang sauce, Ssamjang mayo.

#### WHAT'S THE STORY?

Following the monster success of Bunzilla last March, Fred was keen to once again look beyond the US for inspiration and was instantly drawn to the flavours of Korean BBQ.

While booking his First Class tickets to Seoul, he read an article that spoke of the foodie delights to be had in New Malden (Affectionately known as New Maldong with dong being Korean for district)'. New Malden is a suburb in Kingston which has the highest population of Korean people outside of Korea!