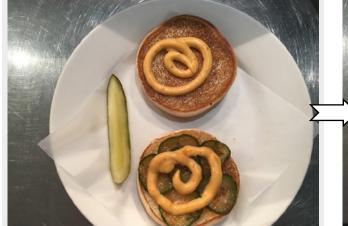

#### WHAT'S THE NEW HAMBURGER SPECIAL?

**1. THE KIMCHEESE** £11 (including 25p One Feeds Two donation) Korean BBQ glazed 6oz hamburger, bacon, Freddar cheese, crispy onions, kimchi cucumbers, Gochuchang sauce, Ssamjang mayo.