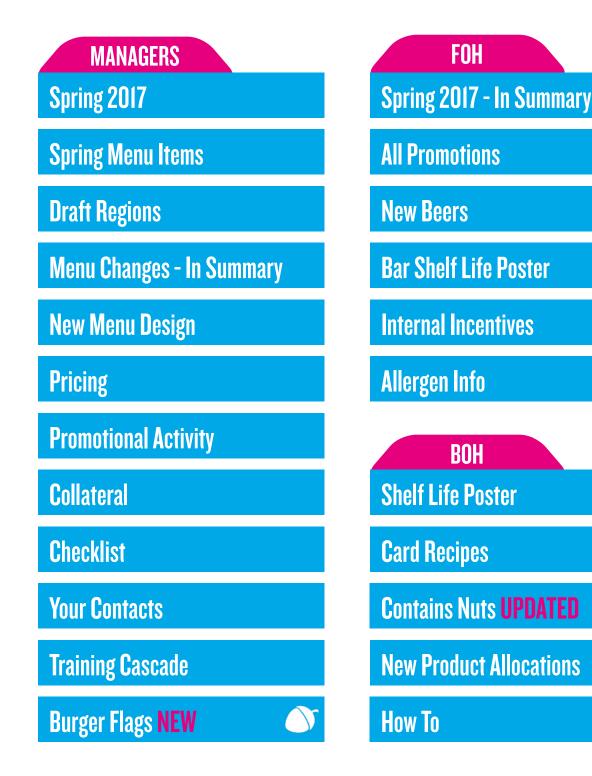

#### WHAT'S THE NEW HAMBURGER SPECIAL?

**1. THE KIMCHEESE** £11 (including 25p One Feeds Two donation) Korean BBQ glazed 6oz hamburger, bacon, Freddar cheese, crispy onions, kimchi cucumbers, Gochuchang sauce, Ssamjang mayo.