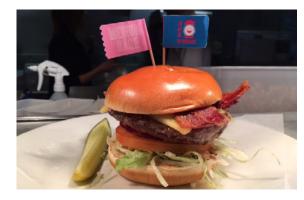

#### WHAT'S THE NEW HAMBURGER SPECIAL?

**1. THE KIMCHEESE** £11 (including 25p One Feeds Two donation) Korean BBQ glazed 6oz hamburger, bacon, Freddar cheese, crispy onions, kimchi cucumbers, Gochuchang sauce, Ssamjang mayo.