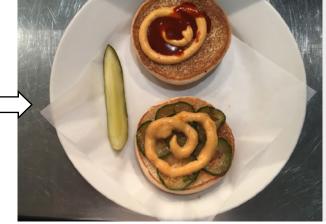

#### WHAT'S THE NEW HAMBURGER SPECIAL?

**1. THE KIMCHEESE** £11 (including 25p One Feeds Two donation) Korean BBQ glazed 6oz hamburger, bacon, Freddar cheese, crispy onions, kimchi cucumbers, Gochuchang sauce, Ssamjang mayo.