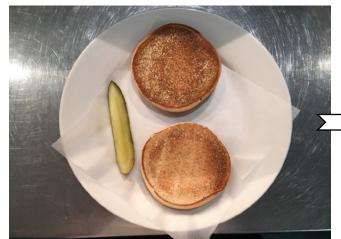

#### WHAT'S THE NEW HAMBURGER SPECIAL?

**1. THE KIMCHEESE** £11 (including 25p One Feeds Two donation) Korean BBQ glazed 6oz hamburger, bacon, Freddar cheese, crispy onions, kimchi cucumbers, Gochuchang sauce, Ssamjang mayo.

#### WHAT'S THE STORY?

Following the monster success of Bunzilla last March, Fred was keen to once again look beyond the US for inspiration and was instantly drawn to the flavours of Korean BBQ.

While booking his First Class tickets to Seoul, he read an article that spoke of the foodie delights to be had in New Malden (Affectionately known as New Maldong with dong being Korean for district)'. New Malden is a suburb in Kingston which has the highest population of Korean people outside of Korea!